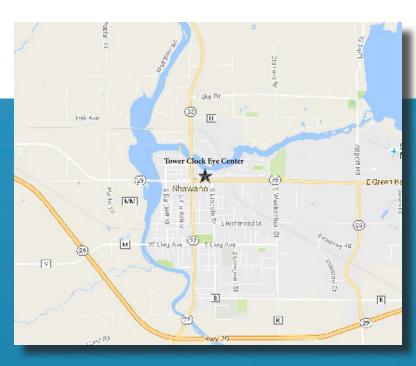

## FIND US IN SHAWANO

## TOWER CLOCK EYE CENTER 229 EAST GREEN BAY STREET SHAWANO, WI 54166 920 499-3102 WWW.TOWERCLOCKEYECENTER.COM

Tower Clock Eye Center is centrally located in downtown Shawano, two blocks east of the intersection of S. Main Street (Hwy 22) and East Green Bay Street (Hwy 55).