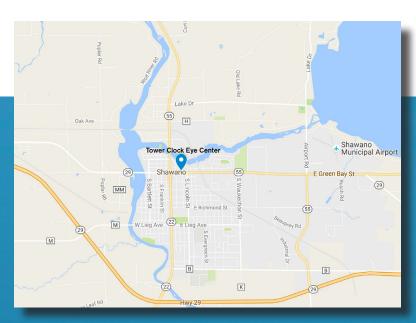

## FIND US IN SHAWANO

## TOWER CLOCK EYE CENTER 229 EAST GREEN BAY STREET SHAWANO, WI 54166 920 499-3102 www.towerclockeyecenter.com

Tower Clock Eye Center is centrally located in downtown Shawano, two blocks east of the intersection of S. Main Street (Hwy 22) and East Green Bay Street (Hwy 55).