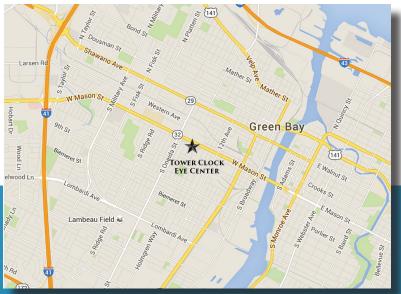

# **FIND US**

#### From the North:

While on Hwy 41 south toward Green Bay, take the Mason St. exit and proceed east through the 3 roundabouts. Follow Mason St. for 2 miles. Tower Clock Eye Center is on the right side of the road 3 blocks past Oneida St.

### From the South:

While on Hwy 41 north toward Green Bay, take the Mason St. exit and proceed east through the 2 roundabouts. Follow Mason St. for 2 miles. Tower Clock Eye Center is on the right side of the road 3 blocks past Oneida St.

#### An alternate route without roundabouts:

While on Hwy 41 toward Green Bay, exit on Lombardi Ave. At the stoplight, turn east on Lombardi Ave. until you reach Oneida St. Turn left on Oneida St. and head north until you reach Mason St. Turn right (east) on Mason St. and stay on this road for three blocks until you reach Tower Clock Eye Center on the right side of the road.